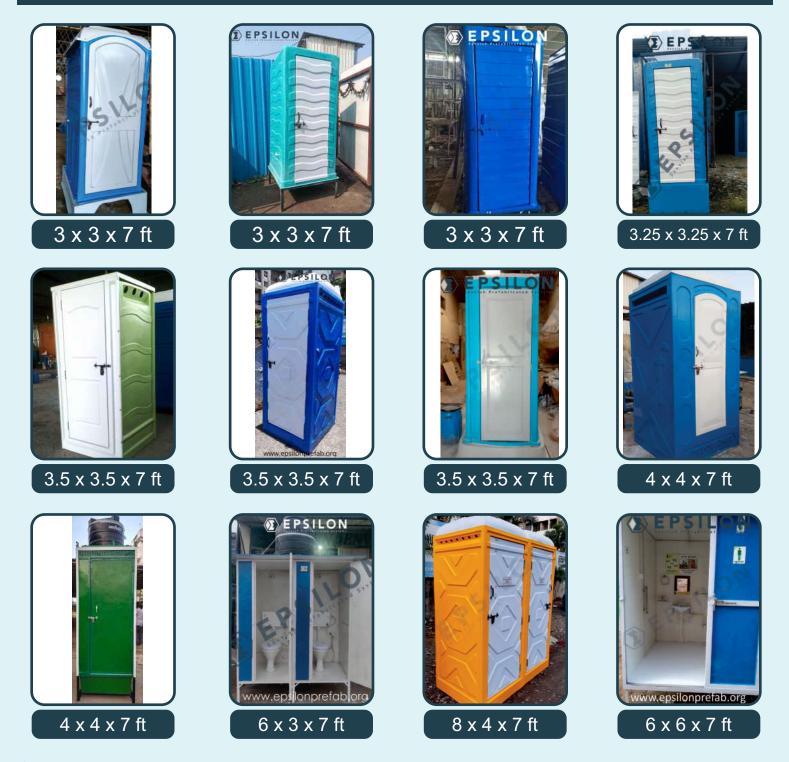

## Fibre-reinforced plastic (FRP) Toilet

**†** These are reference images and may change in looks as per location and availability of moulds

Our Manufacturing units are strategically located at Ahmedabad, Faridabad NCR, Lucknow, Pune, Mumbai,Indore, Bhopal, Ranchi, Kishanganj, Bihar, Bengaluru, Hyderabad and Chennai.

## Fibre-reinforced plastic (FRP) Toilet