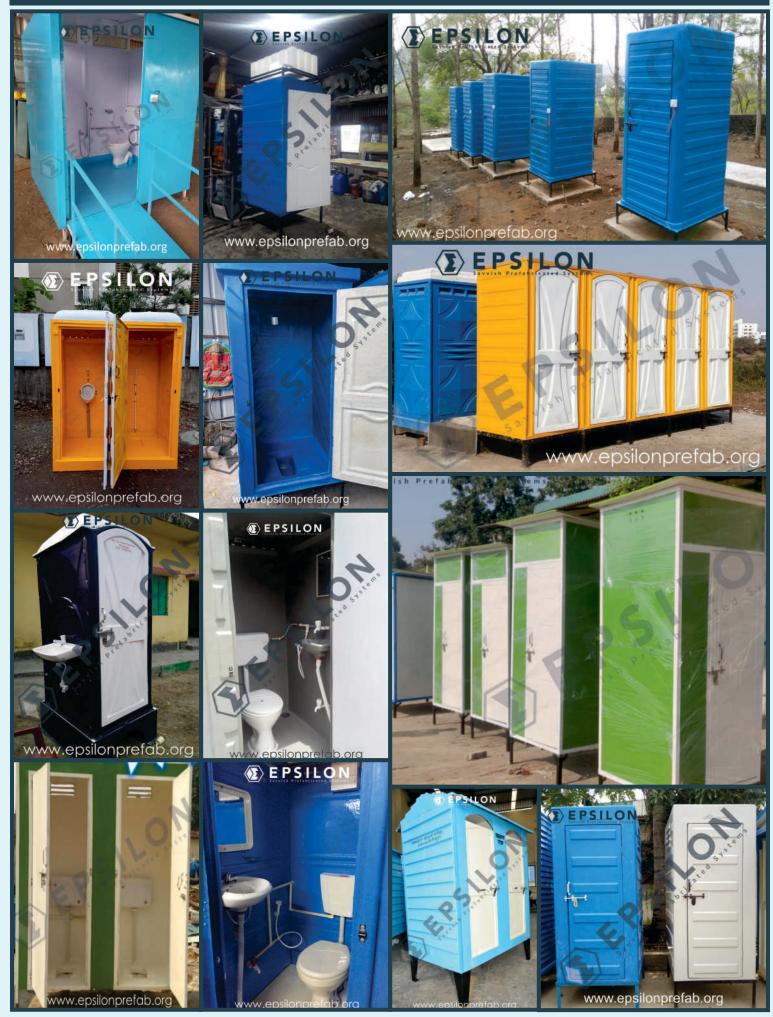

## Fibre-reinforced plastic (FRP) Toilet

**†** These are reference images and may change in looks as per location and availability of moulds

Our Manufacturing units are strategically located at Ahmedabad, Faridabad NCR, Lucknow, Pune, Mumbai,Indore, Bhopal, Ranchi, Kishanganj, Bihar, Bengaluru, Hyderabad and Chennai.

## Fibre-reinforced plastic (FRP) Toilet