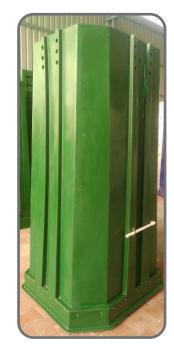

## Features.

- Top, Base and doors can be sent in assembled & unassembled state
- LLDPE Door of same colour
- 6 Toilet can be stacked on one another
- Easy to Relocate
- 100% Rust and Corrosion Free material
- Tap, soap-stand and Bulb Point with switch shall be provided.
- Non-skid chequered floor prevents slipping.
- Custom Colours available for bulk order.