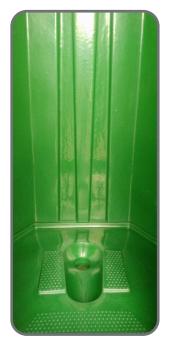

## Features.

- Top, Base and doors can be sent in assembled & unassembled state
- LLDPE Door of same colour
- 6 Toilet can be stacked on one another
- Easy to Relocate
- 100% Rust and Corrosion Free material
- Tap, soap-stand and Bulb Point with switch shall be provided.
- Non-skid chequered floor prevents slipping.
- Custom Colours available for bulk order.