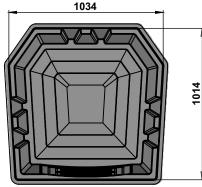

#### **Product Code**

Toilet Block IWC Style Toilet Block EWC Style Bathroom Block Urinal Block Portable Bio Toilet

: ECT-IND-1124 : ECT-WES-1122 : ECT-BAT-1122 : ECT-URN-1122 : ECT-BOT-1126

Available Colours