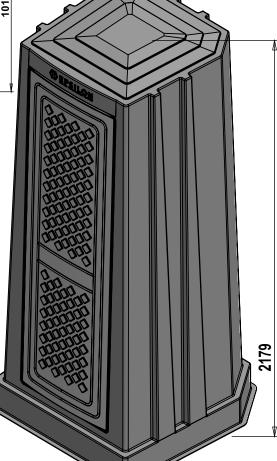

## Features.

- Top, Base and doors can be sent in assembled & unassembled state
- LLDPE Door of same colour
- 6 Toilet can be stacked on one another
- Easy to Relocate
- 100% Rust and Corrosion Free material
- Tap, soap-stand and Bulb Point with switch shall be provided.
- Non-skid chequered floor prevents slipping.
- Custom Colours available for bulk order.