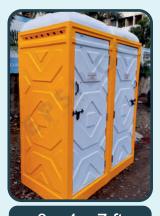

# Fibre-reinforced plastic (FRP) Toilet

 $\overline{3} \times \overline{3} \times \overline{7}$  ft

 $3 \times 3 \times 7$  ft

3 x 3 x 7 ft

3.25 x 3.25 x 7 ft

3.5 x 3.5 x 7 ft

3.5 x 3.5 x 7 ft

3.5 x 3.5 x 7 ft

 $4 \times 4 \times 7$  ft

4 x 4 x 7 ft

6 x 3 x 7 ft

 $8 \times 4 \times 7$  ft

 $6 \times 6 \times 7$  ft

★ These are reference images and may change in looks as per location and availability of moulds

Our Manufacturing units are strategically located at Ahmedabad, Faridabad NCR, Lucknow, Pune, Mumbai, Indore, Bhopal, Ranchi, Kishanganj, Bihar, Bengaluru, Hyderabad and Chennai.