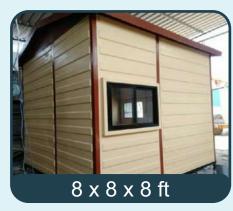

# **SECURITY CABINS & WATCH TOWERS**

Guard huts, Factories, Warehouse, Construction site, Estates, Vital installations, Checkposts, Hospital, Residential & Commercial complex

Material - MS / FRP / PUF / customised sandwiched core material with Dual FRP layers for corrosive environments

**Customised pattern based on request Designed on Localised weather & Seismic conditions** 

Our Manufacturing units are strategically located at Ahmedabad, Faridabad NCR, Lucknow, Pune, Mumbai, Indore, Bhopal, Ranchi, Kishanganj, Bihar, Bengaluru, Hyderabad and Chennai.