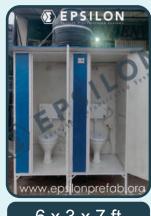

# Fibre-reinforced plastic (FRP) Toilet

 $\overline{3} \times \overline{3} \times \overline{7}$  ft

 $3 \times 3 \times 7$  ft

3 x 3 x 7 ft

3.25 x 3.25 x 7 ft

3.5 x 3.5 x 7 ft

3.5 x 3.5 x 7 ft

3.5 x 3.5 x 7 ft

 $4 \times 4 \times 7$  ft

4 x 4 x 7 ft

6 x 3 x 7 ft

 $8 \times 4 \times 7$  ft

 $6 \times 6 \times 7$  ft

★ These are reference images and may change in looks as per location and availability of moulds

Our Manufacturing units are strategically located at Ahmedabad, Faridabad NCR, Lucknow, Pune, Mumbai, Indore, Bhopal, Ranchi, Kishanganj, Bihar, Bengaluru, Hyderabad and Chennai.