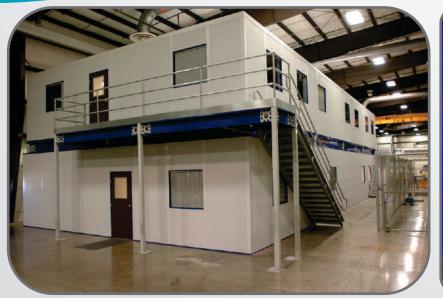

Bio Toilet Van

Cabin with Terrace

G+1 Porta Cabin

Mobile Toilet Van

Mobile Toilet Van

Mobile Toilet Van

Our Manufacturing units are strategically located at Ahmedabad, Faridabad NCR, Lucknow, Pune, Mumbai, Indore, Bhopal, Ranchi, Kishanganj-Bihar, Bengaluru, Hyderabad and Chennai.

# PREFABRICATED PORTABLE CABIN

PRE ENGINEERED STEEL BUILDING, PREFABRICATED STRUCTURES WATER STORAGE, SANITATION, SEWAGE TREATMENT AND ENVIRONMENTAL SOLUTIONS