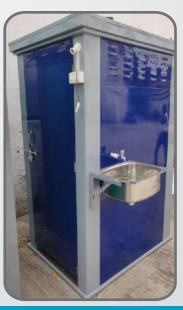

# MOBILET

PUF filled Rotomoulded LLDPE /PVC
PORTABLE TOILETS & BIO TOILETS
IWC, EWC, URINALS & BATHROOM
"PVC BIOTOILET-MOBIOLET"

- Available in
- Standard Readymade Toilet Cabin
- Readymade Toilet Cabin with OH Stand & Tank
- Readymade Toilet Cabin, OH Stand, Tank and Biodigester Base

We developed
Totally knocked down Toilet Cabins
for cost effective transport

Dignifying basic human needUser Friendly & Practical

Construction Site
Temporary Public Events
Community Events
CSR / NGO Freebies