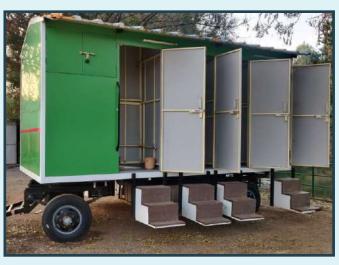

# MOBILET

PUF filled Rotomoulded LLDPE /PVC
PORTABLE TOILETS & BIO TOILETS
IWC, EWC, URINALS & BATHROOM
"PVC BIOTOILET-MOBIOLET"

- Available in
- Standard Readymade Toilet Cabin
- Readymade Toilet Cabin with OH Stand & Tank
- Readymade Toilet Cabin, OH Stand, Tank and Biodigester Base

We developed
Totally knocked down Toilet Cabins
for cost effective transport

Dignifying basic human needUser Friendly & Practical

Construction Site
Temporary Public Events
Community Events
CSR / NGO Freebies

Parks / Playgrounds
Remote Areas
Bus & Rail Stations
Gas stations

School / Events
Tourist Centre
Society Ground
Changing Rooms

User Friendly & Practical Dignifying basic human need

We developed
Totally knocked down Toilet Cabins
for cost effective transport

Construction Site
Temporary Public Events
Community Events
CSR / NGO Freebies

Parks / Playgrounds
Remote Areas
Bus & Rail Stations
Gas stations

School / Events
Tourist Centre
Society Ground
Changing Rooms