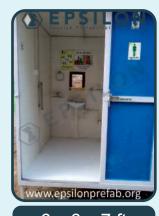

# Fibre-reinforced plastic (FRP) Toilet

 $\overline{3} \times \overline{3} \times \overline{7}$  ft

 $3 \times 3 \times 7$  ft

3 x 3 x 7 ft

3.25 x 3.25 x 7 ft

3.5 x 3.5 x 7 ft

3.5 x 3.5 x 7 ft

3.5 x 3.5 x 7 ft

 $4 \times 4 \times 7$  ft

4 x 4 x 7 ft

6 x 3 x 7 ft

 $8 \times 4 \times 7$  ft

 $6 \times 6 \times 7$  ft

★ These are reference images and may change in looks as per location and availability of moulds

Our Manufacturing units are strategically located at Ahmedabad, Faridabad NCR, Lucknow, Pune, Mumbai, Indore, Bhopal, Ranchi, Kishanganj, Bihar, Bengaluru, Hyderabad and Chennai.