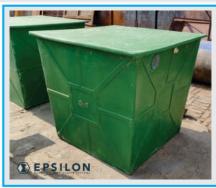

## FRP Bio-Digester Tank/Septic Tank

| FRP Bio-Digester Tank/Septic Tank |              |             |              |                                |                           |                          |  |
|-----------------------------------|--------------|-------------|--------------|--------------------------------|---------------------------|--------------------------|--|
| Product code                      | Length meter | Width meter | Height meter | Inlet/Outlet<br>pipe size Ø mm | Residential<br>People/Use | Commercial<br>People/Use |  |
| EBD-500                           | 1            | 1           | 0.5          | 100                            | 4                         | 10                       |  |
| EBD-750                           | 1            | 1           | 0.75         | 100                            | 8                         | 15                       |  |
| EBD-1000                          | 1            | 1           | 1            | 100                            | 12                        | 20                       |  |
| EBD-1500                          | 1.5          | 1           | 1            | 100                            | 16                        | 25                       |  |
| EBD-2000                          | 2            | 1           | 1            | 100                            | 20                        | 30                       |  |
| EBD-2500                          | 2.5          | 1           | 1            | 100                            | 30                        | 45                       |  |
| EBD-3000                          | 2            | 1.5         | 1            | 100                            | 40                        | 60                       |  |
| EBD-5000                          | 2.5          | 2           | 1            | 100                            | 50                        | 80                       |  |
| EBD-10000                         | 2.5          | 2           | 2            | 100                            | 60                        | 100                      |  |

## Specification:

- Manufacturing of FRP Resin Material.
- DRDO Bio digester for domestic and semi-commercial purpose.
- Lightweight, Durable.
- 100% eco-friendlly.

- Easy to install.
- Rustproof and leak-proof.
- Excellent performance through massive reduction of BOD\*
- Capacity: 500 L/D to 10,000 L/D \*BOD reduction up to 70-75%