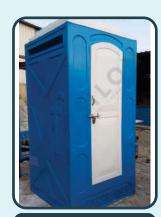

# Fibre-reinforced plastic (FRP) Toilet

 $\overline{3} \times \overline{3} \times \overline{7}$  ft

 $3 \times 3 \times 7$  ft

3 x 3 x 7 ft

3.25 x 3.25 x 7 ft

3.5 x 3.5 x 7 ft

3.5 x 3.5 x 7 ft

3.5 x 3.5 x 7 ft

 $4 \times 4 \times 7$  ft

4 x 4 x 7 ft

6 x 3 x 7 ft

 $8 \times 4 \times 7$  ft

 $6 \times 6 \times 7$  ft

★ These are reference images and may change in looks as per location and availability of moulds

Our Manufacturing units are strategically located at Ahmedabad, Faridabad NCR, Lucknow, Pune, Mumbai, Indore, Bhopal, Ranchi, Kishanganj, Bihar, Bengaluru, Hyderabad and Chennai.