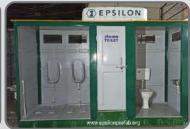

# MOBILET

PUF filled Rotomoulded LLDPE /PVC
PORTABLE TOILETS & BIO TOILETS
IWC, EWC, URINALS & BATHROOM
"PVC BIOTOILET-MOBIOLET"

- Available in
- Standard Readymade Toilet Cabin
- Readymade Toilet Cabin with OH Stand & Tank
- Readymade Toilet Cabin, OH Stand, Tank and Biodigester Base

We developed
Totally knocked down Toilet Cabins
for cost effective transport

Dignifying basic human needUser Friendly & Practical

Construction Site
Temporary Public Events
Community Events
CSR / NGO Freebies