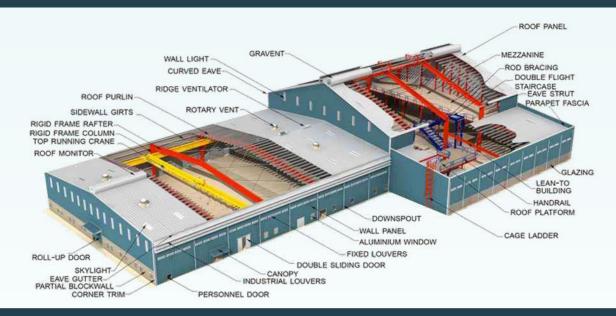

## PRE-ENGINEERED STEEL BUILDINGS & STRUCTURES

Cost Effective • Customised to Standards & Requirements • Quality Buildings • Prompt Delivery Global Standards • End to End Services : Civil Works - Building Supply and Erection

**FACTORIES** 

**WAREHOUSES** 

**OFFICES** 

**SHOWROOMS** 

**SHOPPING CENTERS** 

**CAR PARKS** 

**GAS STATIONS** 

**SPORTS COMPLEXES** 

**AIRCRAFT HANGARS** 

COMMUNITY BUILDING

COLD STORAGES / STORES
EDUCATIONAL COMPLEXES

WORKSHOPS

Clean Span up to 116 M

Computer Aided Designs

Quick Quote with Diagrams

Updated Design Codes

Provides Complete Steel Buildings & Structures with Insulation, Cladding, Flashing Trims, Doors, Windows, Louvers, Cranes, Ventilators, Standing Seam Roof Systems and Polyurethane Insulated Panels.

Manufacturing:-