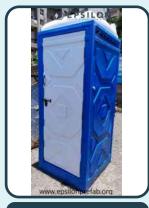

# Fibre-reinforced plastic (FRP) Toilet

 $\overline{3} \times \overline{3} \times \overline{7}$  ft

 $3 \times 3 \times 7$  ft

3 x 3 x 7 ft

3.25 x 3.25 x 7 ft

3.5 x 3.5 x 7 ft

3.5 x 3.5 x 7 ft

3.5 x 3.5 x 7 ft

 $4 \times 4 \times 7$  ft

4 x 4 x 7 ft

6 x 3 x 7 ft

 $8 \times 4 \times 7$  ft

 $6 \times 6 \times 7$  ft

★ These are reference images and may change in looks as per location and availability of moulds

Our Manufacturing units are strategically located at Ahmedabad, Faridabad NCR, Lucknow, Pune, Mumbai, Indore, Bhopal, Ranchi, Kishanganj, Bihar, Bengaluru, Hyderabad and Chennai.