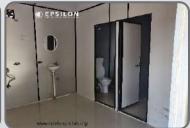

## **Epsilon E Toilets**

| Model No                                 | EPSBET548500LT ( Alp E Toilet )                                                   |
|------------------------------------------|-----------------------------------------------------------------------------------|
| Toilet Structure                         | Pre-coated steel structure panel ACP Inner paneling, Steel IWC/EWC and Washbasin. |
| Outer Dimension Including Civil Work (m) | 1.8 x 2.8 x 2.8(L x W x H)                                                        |
| Inside Dimension-Bottom (m)              | 1.2 x 1.2 x 2.4 (L x W x H)                                                       |
| Total Area                               | 45 sq. Ft                                                                         |
| Built in Water Tank                      | 500 Liters                                                                        |

#### **TECHNICAL FEATURES**

- Toilet Status Display Vacant/In Use
- Water Low Indication
- Coin Based Access controlled Main door
- Automated interior light & exhaust fan
- Stainless Steel Platform
- SS Wall mountable western type closet
- Inside Wash basin
- **Health Faucet**
- Cloth Hanger
- Illuminated Anti vandal SS Switches
- Automatic Flush and Manual Flush
- Exit through Manual operation
- **UPS for Power backup**
- Drawing Support for Civil platform/ Biodigester on demand

#### Global Technologies, Local Solutions, Your Trusted Partner

PRE ENGINEERED STEEL BUILDING, PREFABRICATED STRUCTURES
WATER STORAGE, SANITATION, SEWAGE TREATMENT AND ENVIRONMENTAL SOLUTIONS

| Model No                                 | EPSPET548500LT ( Premium E Toilet )                                                                             |
|------------------------------------------|-----------------------------------------------------------------------------------------------------------------|
| Toilet Structure                         | Powder coated mild steel structure with SS304/316 Inner panel ACP outer paneling , Steel IWC/EWC and Washbasin. |
| Outer Dimension Including Civil Work (m) | 1.8 x 2.8 x 2.8(L x W x H)                                                                                      |
| Inside Dimension-Bottom (m)              | 1.2 x 1.2 x 2.4 (L x W x H)                                                                                     |
| Total Area                               | 45 sq. Ft                                                                                                       |
| Built in Water Tank                      | 500 Liters                                                                                                      |

#### **TECHNICAL FEATURES**

- Toilet Status Display Vacant/In Use
- Water Low Indication
- Coin Based Access controlled Main door
- Automated interior light & exhaust fan
- Stainless Steel Platform
- SS Wall mountable western type closet
- Inside Wash basin
- Health Faucet
- Cloth Hanger
- Illuminated Anti vandal SS Switches
- Automatic Flush and Manual Flush
- Exit through Manual operation
- UPS for Power backup
- Concealed Piping
- Drawing Support for Civil platform/ Biodigester on demand
   Additional smart technological features
- Voice assistance system
- Self- washing mechanism for Floor
- Sensors for Water / Electricity Conservation
- GPRS based remote monitoring & control facility through Web/Mobile app
- Advertisement area for revenue generation
- Various type of app payment gateways are compatible with these Epsilon E toilets.
- Web connectivity / updating