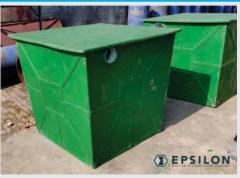

## FRP Bio-Digester Tank/Septic Tank

| FRP Bio-Digester Tank/Septic Tank |              |             |              |                                |                           |                          |  |
|-----------------------------------|--------------|-------------|--------------|--------------------------------|---------------------------|--------------------------|--|
| Product code                      | Length meter | Width meter | Height meter | Inlet/Outlet<br>pipe size Ø mm | Residential<br>People/Use | Commercial<br>People/Use |  |
| EBD-500                           | 1            | 1           | 0.5          | 100                            | 4                         | 10                       |  |
| EBD-750                           | 1            | 1           | 0.75         | 100                            | 8                         | 15                       |  |
| EBD-1000                          | 1            | 1           | 1            | 100                            | 12                        | 20                       |  |
| EBD-1500                          | 1.5          | 1           | 1            | 100                            | 16                        | 25                       |  |
| EBD-2000                          | 2            | 1           | 1            | 100                            | 20                        | 30                       |  |
| EBD-2500                          | 2.5          | 1           | 1            | 100                            | 30                        | 45                       |  |
| EBD-3000                          | 2            | 1.5         | 1            | 100                            | 40                        | 60                       |  |
| EBD-5000                          | 2.5          | 2           | 1            | 100                            | 50                        | 80                       |  |
| EBD-10000                         | 2.5          | 2           | 2            | 100                            | 60                        | 100                      |  |

## Specification:

- Manufacturing of FRP Resin Material.
- DRDO Bio digester for domestic and semi-commercial purpose.
- Lightweight, Durable.
- 100% eco-friendlly.

- Easy to install.
- Rustproof and leak-proof.
- Excellent performance through massive reduction of BOD\*
- Capacity: 500 L/D to 10,000 L/D \*BOD reduction up to 70-75%