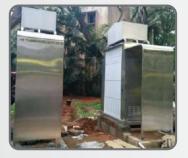

# MOBILET

PUF filled Rotomoulded LLDPE /PVC
PORTABLE TOILETS & BIO TOILETS
IWC, EWC, URINALS & BATHROOM
"PVC BIOTOILET-MOBIOLET"

- Available in
- Standard Readymade Toilet Cabin
- Readymade Toilet Cabin with OH Stand & Tank
- Readymade Toilet Cabin, OH Stand, Tank and Biodigester Base

We developed
Totally knocked down Toilet Cabins
for cost effective transport

Dignifying basic human needUser Friendly & Practical

Construction Site
Temporary Public Events
Community Events
CSR / NGO Freebies