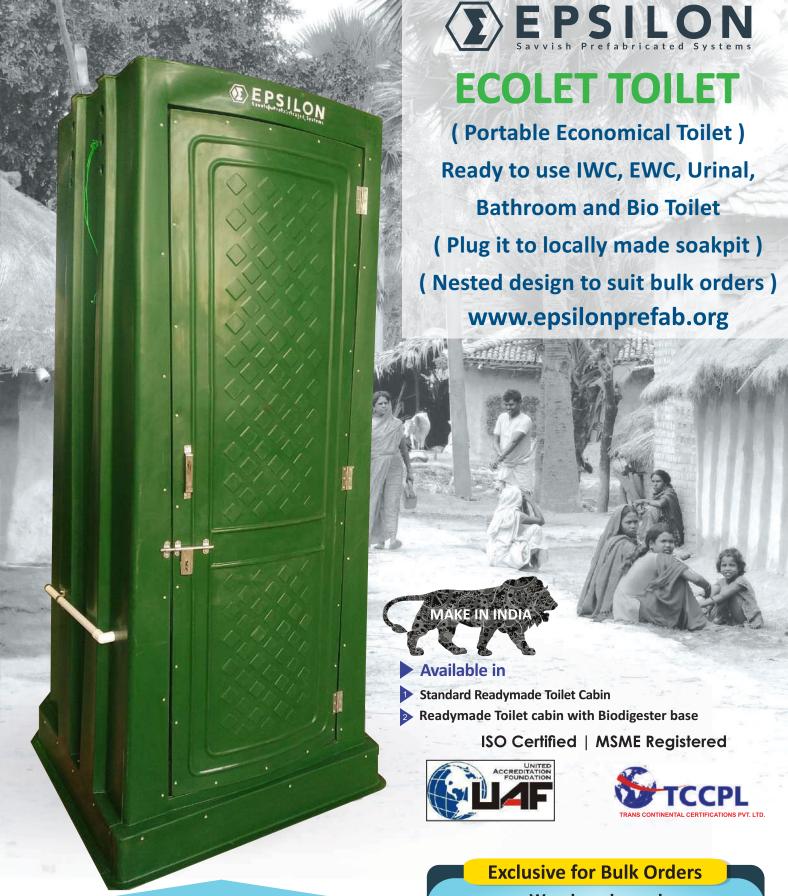

# MOBILET

PUF filled Rotomoulded LLDPE /PVC
PORTABLE TOILETS & BIO TOILETS
IWC, EWC, URINALS & BATHROOM
"PVC BIOTOILET-MOBIOLET"

- Available in
- Standard Readymade Toilet Cabin
- Readymade Toilet Cabin with OH Stand & Tank
- Readymade Toilet Cabin, OH Stand, Tank and Biodigester Base

We developed
Totally knocked down Toilet Cabins
for cost effective transport

Dignifying basic human needUser Friendly & Practical

Construction Site
Temporary Public Events
Community Events
CSR / NGO Freebies