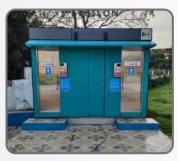

# MOBILET

PUF filled Rotomoulded LLDPE /PVC
PORTABLE TOILETS & BIO TOILETS
IWC, EWC, URINALS & BATHROOM
"PVC BIOTOILET-MOBIOLET"

- Available in
- Standard Readymade Toilet Cabin
- Readymade Toilet Cabin with OH Stand & Tank
- Readymade Toilet Cabin, OH Stand, Tank and Biodigester Base

We developed
Totally knocked down Toilet Cabins
for cost effective transport

Dignifying basic human needUser Friendly & Practical

Construction Site
Temporary Public Events
Community Events
CSR / NGO Freebies