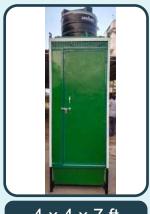

# Fibre-reinforced plastic (FRP) Toilet

 $\overline{3} \times \overline{3} \times \overline{7}$  ft

 $3 \times 3 \times 7$  ft

3 x 3 x 7 ft

3.25 x 3.25 x 7 ft

3.5 x 3.5 x 7 ft

3.5 x 3.5 x 7 ft

3.5 x 3.5 x 7 ft

 $4 \times 4 \times 7$  ft

4 x 4 x 7 ft

6 x 3 x 7 ft

 $8 \times 4 \times 7$  ft

 $6 \times 6 \times 7$  ft

★ These are reference images and may change in looks as per location and availability of moulds

Our Manufacturing units are strategically located at Ahmedabad, Faridabad NCR, Lucknow, Pune, Mumbai, Indore, Bhopal, Ranchi, Kishanganj, Bihar, Bengaluru, Hyderabad and Chennai.