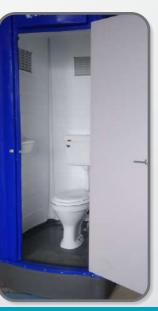

# MOBILET

PUF filled Rotomoulded LLDPE /PVC
PORTABLE TOILETS & BIO TOILETS
IWC, EWC, URINALS & BATHROOM
"PVC BIOTOILET-MOBIOLET"

- Available in
- Standard Readymade Toilet Cabin
- Readymade Toilet Cabin with OH Stand & Tank
- Readymade Toilet Cabin, OH Stand, Tank and Biodigester Base

We developed
Totally knocked down Toilet Cabins
for cost effective transport

Dignifying basic human needUser Friendly & Practical

Construction Site
Temporary Public Events
Community Events
CSR / NGO Freebies