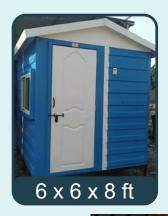

## **SECURITY CABINS & WATCH TOWERS**

Guard huts, Factories, Warehouse, Construction site, Estates, Vital installations, Checkposts, Hospital, Residential & Commercial complex

Material - MS / FRP / PUF / customised sandwiched core material with Dual FRP layers for corrosive environments