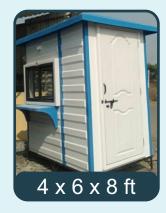

## **SECURITY CABINS & WATCH TOWERS**

Guard huts, Factories, Warehouse, Construction site, Estates, Vital installations, Checkposts, Hospital, Residential & Commercial complex

Material - MS / FRP / PUF / customised sandwiched core material with Dual FRP layers for corrosive environments