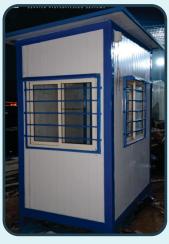

## **SECURITY CABINS & WATCH TOWERS**

Guard huts, Factories, Warehouse, Construction site, Estates, Vital installations, Checkposts, Hospital, Residential & Commercial complex

Material - MS / FRP / PUF / customised sandwiched core material with Dual FRP layers for corrosive environments