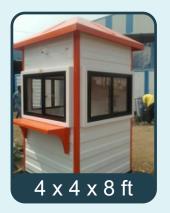

## **SECURITY CABINS & WATCH TOWERS**

Guard huts, Factories, Warehouse, Construction site, Estates, Vital installations, Checkposts, Hospital, Residential & Commercial complex

Material - MS / FRP / PUF / customised sandwiched core material with Dual FRP layers for corrosive environments