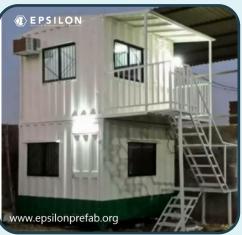

## **SECURITY CABINS & WATCH TOWERS**

Guard huts, Factories, Warehouse, Construction site, Estates, Vital installations, Checkposts, Hospital, Residential & Commercial complex

Material - MS / FRP / PUF / customised sandwiched core material with Dual FRP layers for corrosive environments