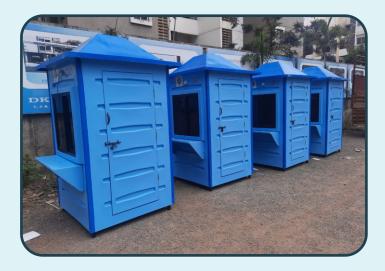

## **SECURITY CABINS & WATCH TOWERS**

Guard huts, Factories, Warehouse, Construction site, Estates, Vital installations, Checkposts, Hospital, Residential & Commercial complex

Material - MS / FRP / PUF / customised sandwiched core material with Dual FRP layers for corrosive environments

**Customised pattern based on request Designed on Localised weather & Seismic conditions** 

Our Manufacturing units are strategically located at Ahmedabad, Faridabad NCR, Lucknow, Pune, Mumbai, Indore, Bhopal, Ranchi, Kishanganj, Bihar, Bengaluru, Hyderabad and Chennai.