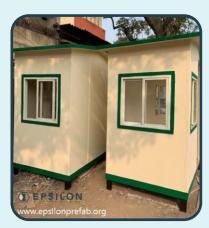

## **SECURITY CABINS & WATCH TOWERS**

Guard huts, Factories, Warehouse, Construction site, Estates, Vital installations, Checkposts, Hospital, Residential & Commercial complex

Material - MS / FRP / PUF / customised sandwiched core material with Dual FRP layers for corrosive environments