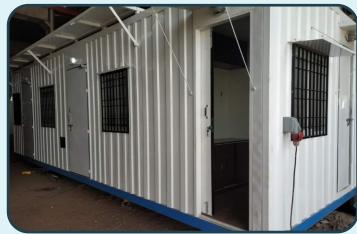

## **SECURITY CABINS & WATCH TOWERS**

Guard huts, Factories, Warehouse, Construction site, Estates, Vital installations, Checkposts, Hospital, Residential & Commercial complex

Material - MS / FRP / PUF / customised sandwiched core material with Dual FRP layers for corrosive environments