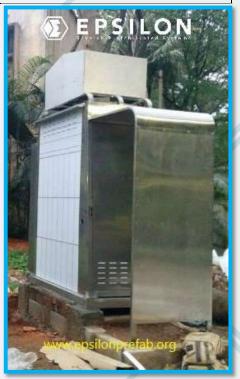

# **Epsilon E Toilets**

| Model No                                 | EPSBET548500LT ( Alp E Toilet )                                                   |
|------------------------------------------|-----------------------------------------------------------------------------------|
| Toilet Structure                         | Pre-coated steel structure panel ACP Inner paneling, Steel IWC/EWC and Washbasin. |
| Outer Dimension Including Civil Work (m) | 1.8 x 2.8 x 2.8(L x W x H)                                                        |
| Inside Dimension-Bottom (m)              | 1.2 x 1.2 x 2.4 (L x W x H)                                                       |
| Total Area                               | 45 sq. Ft                                                                         |
| Built in Water Tank                      | 500 Liters                                                                        |

# **Global Technologies, Local Solutions, Your Trusted Partner**

PRE ENGINEERED STEEL BUILDING, PREFABRICATED STRUCTURES
WATER STORAGE, SANITATION, SEWAGE TREATMENT AND ENVIRONMENTAL SOLUTIONS

| Model No                                 | EPSPET548500LT ( Premium E Toilet )                                                                             |
|------------------------------------------|-----------------------------------------------------------------------------------------------------------------|
| Toilet Structure                         | Powder coated mild steel structure with SS304/316 Inner panel ACP outer paneling , Steel IWC/EWC and Washbasin. |
| Outer Dimension Including Civil Work (m) | 1.8 x 2.8 x 2.8(L x W x H)                                                                                      |
| Inside Dimension-Bottom (m)              | 1.2 x 1.2 x 2.4 (L x W x H)                                                                                     |
| Total Area                               | 45 sq. Ft                                                                                                       |
| Built in Water Tank                      | 500 Liters                                                                                                      |